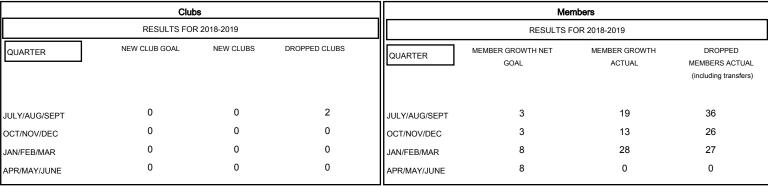

## MONTHLY MEMBERSHIP PROGRESS REPORT

## District 20 R1

Results as of: 02/28/2019

# GMT: MAHESH CHITNIS LOCATION NEW YORK GMT CA



## GOALS AND ACTUAL NEW CLUBS CUMULATIVE



## GOALS AND ACTUAL MEMBERS CUMULATIVE





| DROPPED CLUBS: 2 |    |
|------------------|----|
| DROPPED MEMBERS  |    |
| DECEASED         | 4  |
| CLUB CANCELLED   | 9  |
| OTHER            | 76 |
| TOTAL            | 89 |

| 14 CLUBS OF 37 ADDED 1 OR MORE | GENDER DISTRIBUTION |                 |
|--------------------------------|---------------------|-----------------|
| NEW MEMBERS                    | MALE                | 591             |
|                                | FEMALE              | 338             |
|                                | Women Percentag     | e Fiscal Year ( |

| CLICK HERE FOR CUMULATIVE |
|---------------------------|
| MEMBERSHIP DATA           |
|                           |

|                         | (