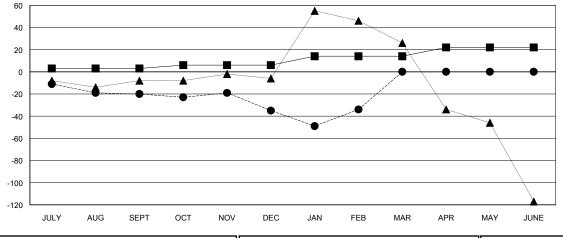

## GOALS AND ACTUAL MEMBERS CUMULATIVE

| DROPPED CLUBS: 2 |    |
|------------------|----|
| DROPPED MEMBERS  |    |
| DECEASED         | 4  |
| CLUB CANCELLED   | 9  |
| OTHER            | 76 |
| TOTAL            | 89 |